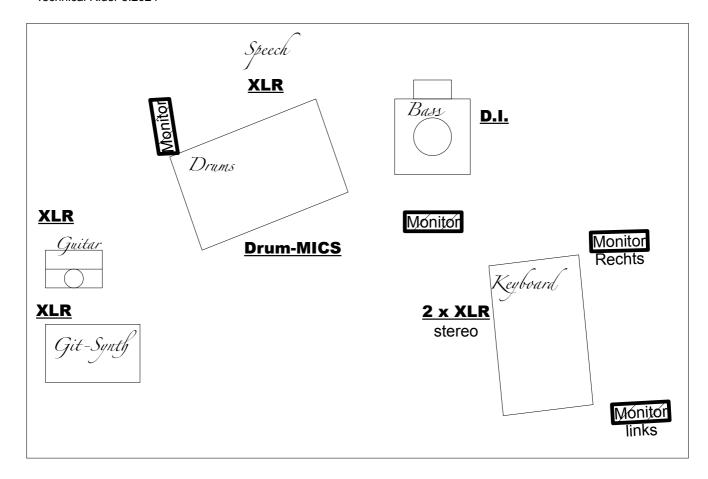

## **Dub Spencer & Trance Hill**

Technical Rider 5.2024

| 1 Bd<br>2 Sn top<br>3 Sn bottom<br>4 HH<br>5 Timbale<br>6 Rt<br>7 Ft<br>8 OH L<br>9 OH R<br>10 Bass | beta 52 or sim sm57 or sim sm57 or sim sm81 or sim sm57 or sim Gate (no Snare on this Channel !), very long loud Reverb e604 or sim e604 or sim sm81 or sim +48V sm81 or sim +48V D.I. external! |
|-----------------------------------------------------------------------------------------------------|--------------------------------------------------------------------------------------------------------------------------------------------------------------------------------------------------|
| 11 Git                                                                                              | XLR (ampsimulation)                                                                                                                                                                              |
| 12 Git-Synth                                                                                        | XLR (own mono D.I.) +48V                                                                                                                                                                         |
| 13 Key L                                                                                            | XLR (stereo D.I.) +48V                                                                                                                                                                           |
| 14 Key R                                                                                            | XLR (stereo D.I.) +48V                                                                                                                                                                           |
| 15 Speech<br>16-19 Fx Return                                                                        | own Mic with ON/OFF-Switch no stand needed only when Umberto Echo on the Desk                                                                                                                    |

## No Drum Riser!

FoH desk 24 channels, 6 Aux, in very small clubs we need at least 6 channels

enough and high quality 4 wedges, Key Monitors in Stereo, Guitar Player brings it's own monitor Monitoring

Lights as good as possible